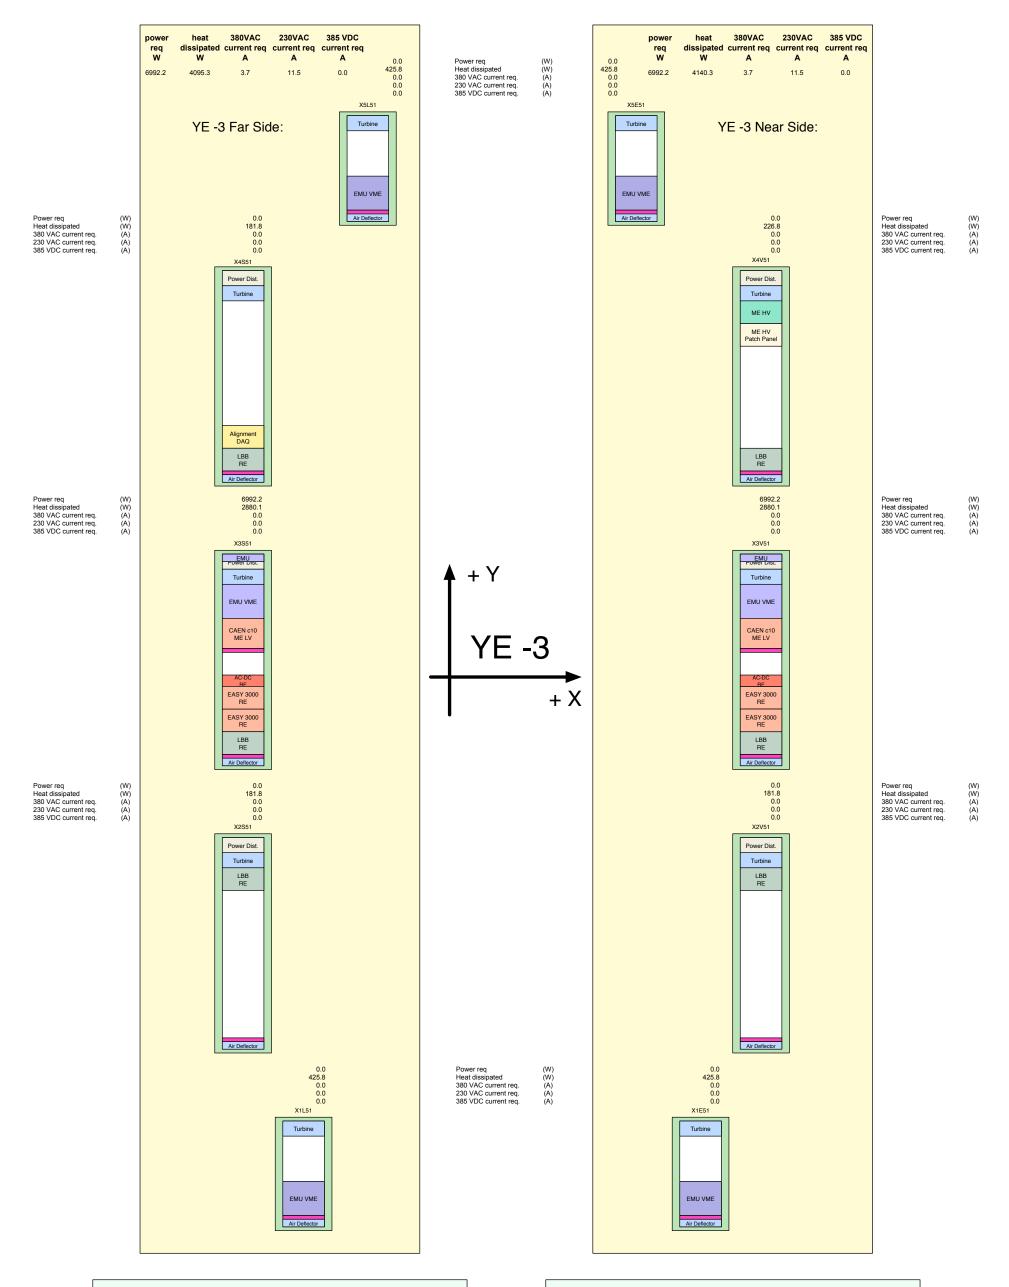

## YE -3 Total:

 power req W
 heat dissipated WW
 380VAC current req A
 230VAC current req current req A
 385 VDC current req current req A

 13984.3
 8235.7
 7.3
 23.0
 0.0

| Cable<br># | Voltage | Туре      | Sys | Length<br>m | Resistivity<br>Ohm/km | Current<br>A | Voltage drop<br>V | Heat<br>W | Dia<br>mm |
|------------|---------|-----------|-----|-------------|-----------------------|--------------|-------------------|-----------|-----------|
|            |         |           |     |             |                       | 15.2         |                   | 9.8       |           |
| 1          | 230 VAC | 4x10 mm^2 | ME  | 10          | 2.10                  | 11.5         | 0.2               | 8.3       | 30        |
| 2          | 380 VAC | 4x6 mm^2  | RE  | 10          | 3.55                  | 3.7          | 0.1               | 1.4       | 30        |
|            |         |           |     |             |                       |              |                   |           |           |