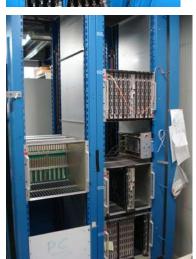

# CTS Racks

#### <= Racks E1A20,21,22,23

- 20 > Gas
- 21 > HV / LV
- 22 > TF / TTC
- 23 > FED & pcrate

#### => Rack 30

Computers

### Rack Detail

17-July-2009

B904 & CTS by Fred B.