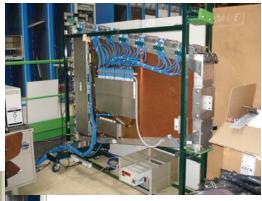

y

<u>CMS Web</u> > <u>MuonWikiHome</u> > <u>MuonCSC</u> > CSCCosmicSlice

https://twiki.cern.ch/twiki/bin/view/CMS/CSCCosmicSlice

#### Layout

- CTS > Cosmic Test Stand
- Board Diagnostic / Repair / Test
- Board Storage



#### Plan View of B904

- CSC has the Area from the front of the Lab room to the wall behind Integration Racks
- Lab room contains
  - Pcrate test stand (as previously)
  - Storage of boards
  - Electronics work area





# **B904** Lab





## Pcrate Test Station





# **B904 Cosmic Test Stand**

• View to lab room



• View to racks & CSC









# CTS Racks



#### <= Racks E1A20,21,22,23

- 20 > Gas
- 21 > HV / LV
- 22 > TF / TTC
- 23 > FED & pcrate

#### => Rack 30

Computers





### Rack Detail



17-July-2009

B904 & CTS by Fred B.



### Extra Pics