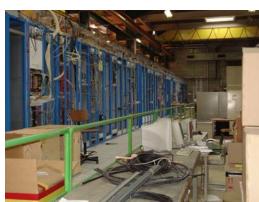

mmary

<u>CMS Web</u> > <u>MuonWikiHome</u> > <u>MuonCSC</u> > CSCCosmicSlice

https://twiki.cern.ch/twiki/bin/view/CMS/CSCCosmicSlice

#### Layout

- CTS > Cosmic Test Stand
- Board Diagnostic / Repair / Test
- Board Storage



#### Plan View of B904

- CSC has the Area from the front of the Lab room to the wall behind Integration Racks
- Lab room contains
  - Pcrate test stand (as previously)
  - Storage of boards
  - Electronics work area





# **B904** Lab





## Pcrate Test Station





# **B904 Cosmic Test Stand**

• View to lab room



• View to racks & CSC









# CTS Racks



#### <= Racks E1A20,21,22,23

- 20 > Gas
- 21 > HV / LV
- 22 > TF / TTC
- 23 > FED & pcrate

#### => Rack 30

Computers





### Rack Detail



17-July-2009

B904 & CTS by Fred B.



### Extra Pics