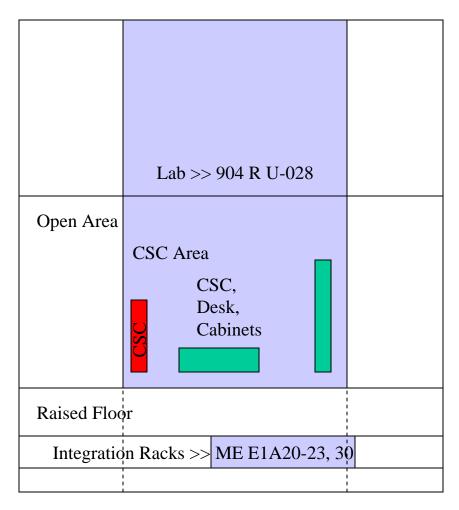

#### Plan View of B904

- CSC has the Area from the front of the Lab room to the wall behind Integration Racks
- Lab room contains
  - Pcrate test stand (as previously)
  - Storage of boards
  - Electronics work area

# **B904** Lab