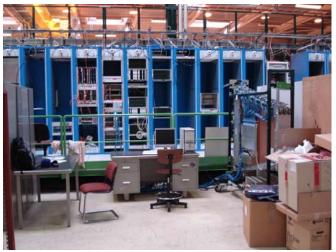

# CTS Racks

#### <= Racks E1A20,21,22,23

- 20 > Gas
- 21 > HV / LV
- 22 > TF / TTC
- 23 > FED & pcrate

#### => Rack 30

Computers