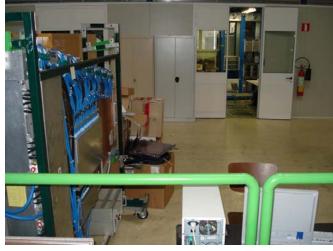

# B904 & CTS Summary

<u>CMS Web</u> > <u>MuonWikiHome</u> > <u>MuonCSC</u> > CSCCosmicSlice

https://twiki.cern.ch/twiki/bin/view/CMS/CSCCosmicSlice

#### Layout

- CTS > Cosmic Test Stand
- Board Diagnostic / Repair / Test
- Board Storage



#### Plan View of B904

- CSC has the Area from the front of the Lab room to the wall behind Integration Racks
- Lab room contains
  - Pcrate test stand (as previously)
  - Storage of boards
  - Electronics work area





# **B904** Lab





## Pcrate Test Station





# **B904 Cosmic Test Stand**

• View to lab room



• View to racks & CSC









# CTS Racks



#### <= Racks E1A20,21,22,23

- 20 > Gas
- 21 > HV / LV
- 22 > TF / TTC
- 23 > FED & pcrate

#### => Rack 30

Computers





### Rack Detail



17-July-2009

B904 & CTS by Fred B.



### Extra Pics