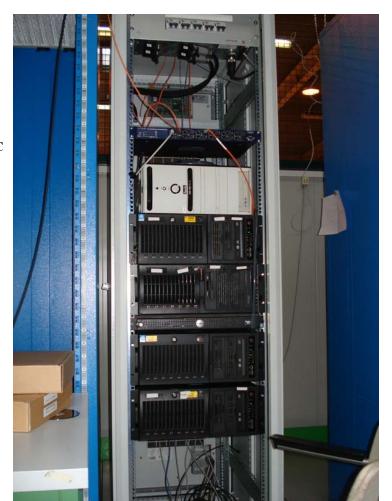

# B904 & CTS Summary

<u>CMS Web</u> > <u>MuonWikiHome</u> > <u>MuonCSC</u> > CSCCosmicSlice

https://twiki.cern.ch/twiki/bin/view/CMS/CSCCosmicSlice

#### Layout

- CTS > Cosmic Test Stand
- Board Diagnostic / Repair / Test
- Board Storage



#### Plan View of B904

- CSC has the Area from the front of the Lab room to the wall behind Integration Racks
- Lab room contains
  - Pcrate test stand (as previously)
  - Storage of boards
  - Electronics work area





# **B904** Lab





## Pcrate Test Station





# **B904 Cosmic Test Stand**

• View to lab room



• View to racks & CSC









# CTS Racks



#### <= Racks E1A20,21,22,23

- 20 > Gas
- 21 > HV / LV
- 22 > TF / TTC
- 23 > FED & pcrate

#### => Rack 30

Computers





### Rack Detail



17-July-2009

B904 & CTS by Fred B.



### Extra Pics