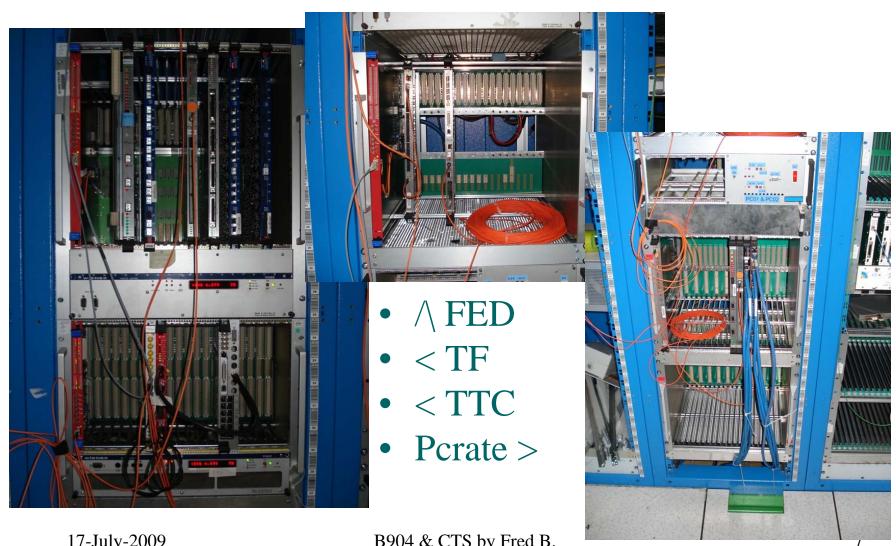

# CTS Racks

#### <= Racks E1A20,21,22,23

- 20 > Gas
- 21 > HV / LV
- 22 > TF / TTC
- 23 > FED & pcrate

### Rack Detail

17-July-2009

B904 & CTS by Fred B.