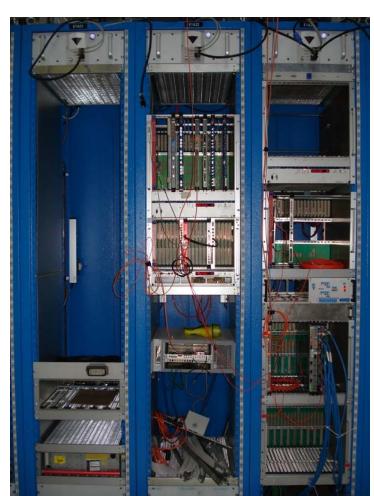

# CTS Racks

#### <= Racks E1A20,21,22,23

- 20 > Gas
- 21 > HV / LV
- 22 > TF / TTC
- 23 > FED & pcrate