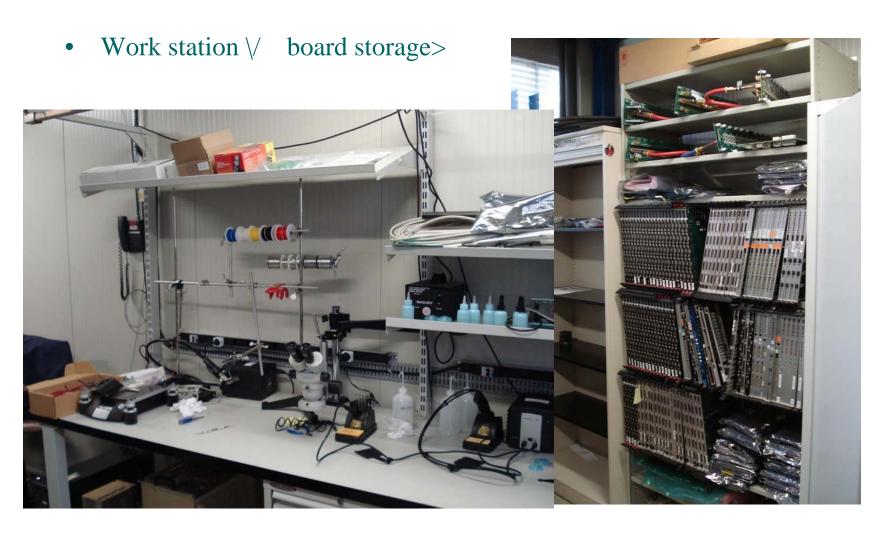

#### Layout

- CTS > Cosmic Test Stand
- Board Diagnostic / Repair / Test
- Board Storage