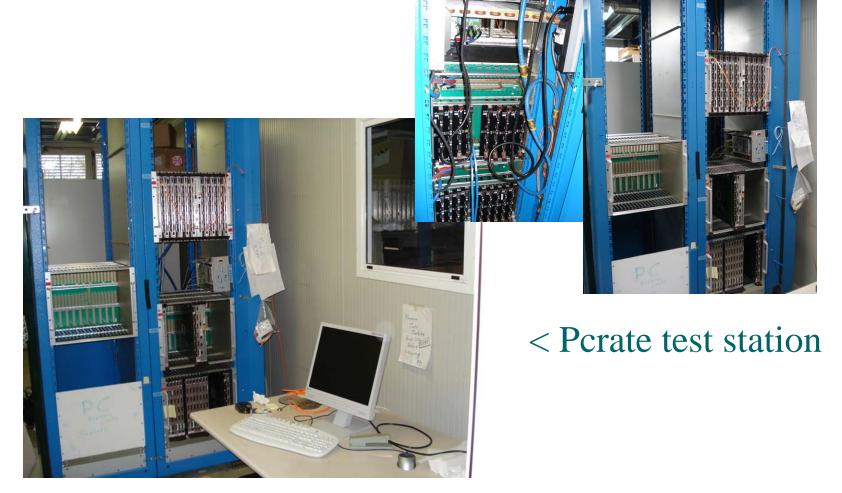

# B904 & CTS Summary

<u>CMS Web</u> > <u>MuonWikiHome</u> > <u>MuonCSC</u> > CSCCosmicSlice

https://twiki.cern.ch/twiki/bin/view/CMS/CSCCosmicSlice

#### Layout

- CTS > Cosmic Test Stand
- Board Diagnostic / Repair / Test
- Board Storage



#### Plan View of B904

- CSC has the Area from the front of the Lab room to the wall behind Integration Racks
- Lab room contains
  - Pcrate test stand (as previously)
  - Storage of boards
  - Electronics work area





# **B904** Lab





## Pcrate Test Station





# **B904 Cosmic Test Stand**

• View to lab room



• View to racks & CSC









# CTS Racks



#### <= Racks E1A20,21,22,23

- 20 > Gas
- 21 > HV / LV
- 22 > TF / TTC
- 23 > FED & pcrate

#### => Rack 30

Computers





### Rack Detail



17-July-2009

B904 & CTS by Fred B.



### Extra Pics