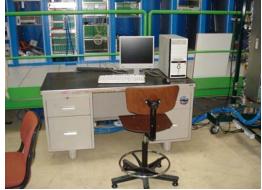

Summary

<u>CMS Web</u> > <u>MuonWikiHome</u> > <u>MuonCSC</u> > CSCCosmicSlice

https://twiki.cern.ch/twiki/bin/view/CMS/CSCCosmicSlice

#### Layout

- CTS > Cosmic Test Stand
- Board Diagnostic / Repair / Test
- Board Storage



#### Plan View of B904

- CSC has the Area from the front of the Lab room to the wall behind Integration Racks
- Lab room contains
  - Pcrate test stand (as previously)
  - Storage of boards
  - Electronics work area





# **B904** Lab





## Pcrate Test Station





# **B904 Cosmic Test Stand**

• View to lab room



• View to racks & CSC









# CTS Racks



#### <= Racks E1A20,21,22,23

- 20 > Gas
- 21 > HV / LV
- 22 > TF / TTC
- 23 > FED & pcrate

#### => Rack 30

Computers





### Rack Detail



17-July-2009

B904 & CTS by Fred B.



### Extra Pics