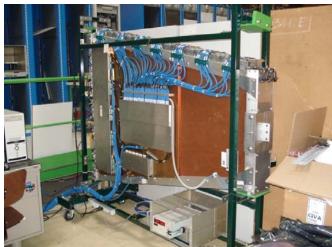

# B904 & CTS Summary

<u>CMS Web</u> > <u>MuonWikiHome</u> > <u>MuonCSC</u> > CSCCosmicSlice

https://twiki.cern.ch/twiki/bin/view/CMS/CSCCosmicSlice

#### Layout

- CTS > Cosmic Test Stand
- Board Diagnostic / Repair / Test
- Board Storage



#### Plan View of B904

- CSC has the Area from the front of the Lab room to the wall behind Integration Racks
- Lab room contains
  - Pcrate test stand (as previously)
  - Storage of boards
  - Electronics work area





# **B904** Lab





## Pcrate Test Station





# **B904 Cosmic Test Stand**

• View to lab room



• View to racks & CSC









# CTS Racks



#### <= Racks E1A20,21,22,23

- 20 > Gas
- 21 > HV / LV
- 22 > TF / TTC
- 23 > FED & pcrate

#### => Rack 30

Computers





### Rack Detail



17-July-2009

B904 & CTS by Fred B.



### Extra Pics